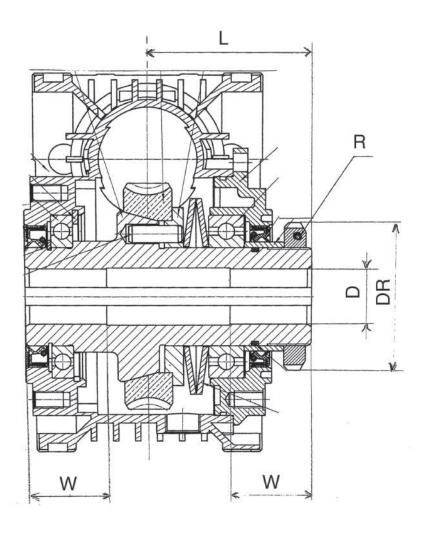

## **DIMENSIONS**

|    | 040     | 050     | 063     |  |
|----|---------|---------|---------|--|
| L  | 55      | 63,5    | 74      |  |
| DR | 45      | 56      | 62      |  |
| R  | M30x1,5 | M40x1,5 | M45x1,5 |  |
| D  | 18      | 25      | 25      |  |
| W  | 26      | 33      | 37      |  |